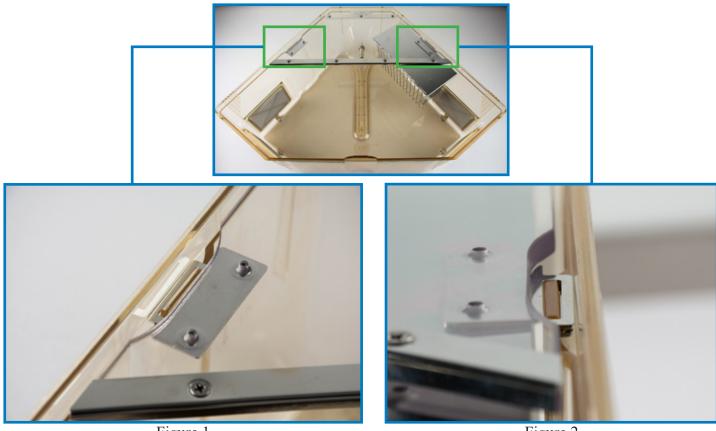

Ensure the mezzanine is installed with the proper side facing up.

- 2. Line up the hangers of the mezzanine with the hook features of the Optirat Plus cage base; the feeder goes beneath the mezzanine.
- 3. Lower the mezzanine until each hanger interacts fully with the cage's hooks (Figure 1). The hook with the feeder will accept the mezzanine hanger (Figure 2).

Figure 1

Figure 2