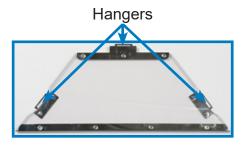

Ensure the mezzanine is installed with the proper side facing up.

- 2. Line up the hangers of the mezzanine with the hook features of the Optirat Plus cage base; the feeder goes beneath the mezzanine.
- 3. Lower the mezzanine until each hanger interacts fully with the cage's hooks (Figure 1). The hook with the feeder will accept the mezzanine hanger (Figure 2).